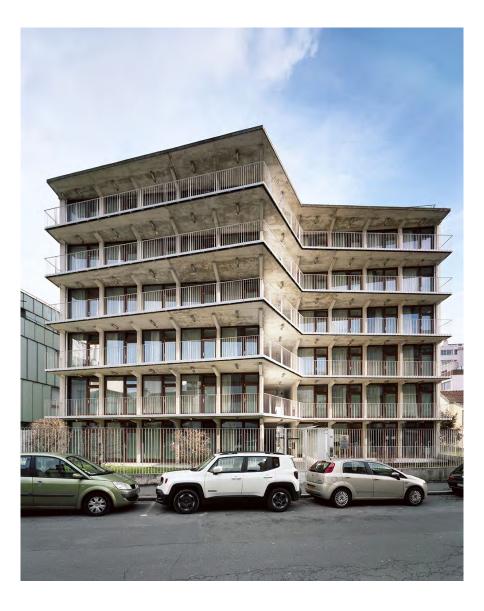

## Conversion of an office building into a 107-units students housing

To realise this office building conversion, the existing structure was stripped of its facade and simplified to reveal two distinct volumes composed of thin slabs and posts. The building now has a visual transparency that creates a relationship between the street space and the middle of the block. The facades are visually structured by the framework of the posts, into which the living units are inserted. The connection of the exterior circulations to the structure optimises surface area by removing all central circulations and entirely freeing the existing slabs for the student accommodation. The passageways provide access to both the student's accommodation and the exterior spaces, extending the living units and becoming their natural continuity.

PROGRAM

Conversion of an office building into a 107-units students housing

SITE

Arcueil, France

AREA 3,800 m<sup>2</sup> SHON

BUDGET 4,2 M€ ex. VAT

CLIENT Sadev 94

TEAM