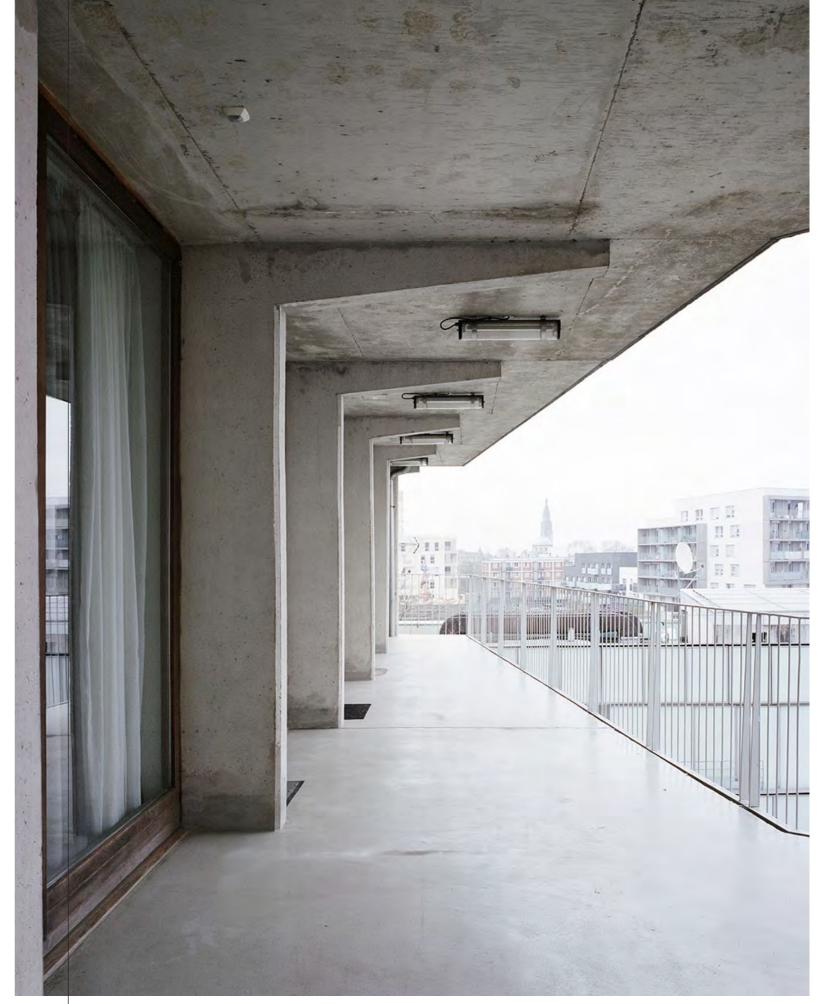

## Conversion of an office building into a 107-units students housing

To realise this office building conversion, the existing structure was stripped of its facade and simplified to reveal two distinct volumes composed of thin slabs and posts. The building now has a visual transparency that creates a relationship between the street space and the middle of the block. The facades are visually structured by the framework of the posts, into which the living units are inserted. The connection of the exterior circulations to the structure optimises surface area by removing all central circulations and entirely freeing the existing slabs for the student accommodation. The passageways provide access to both the student's accommodation and the exterior spaces, extending the living units and becoming their natural continuity.