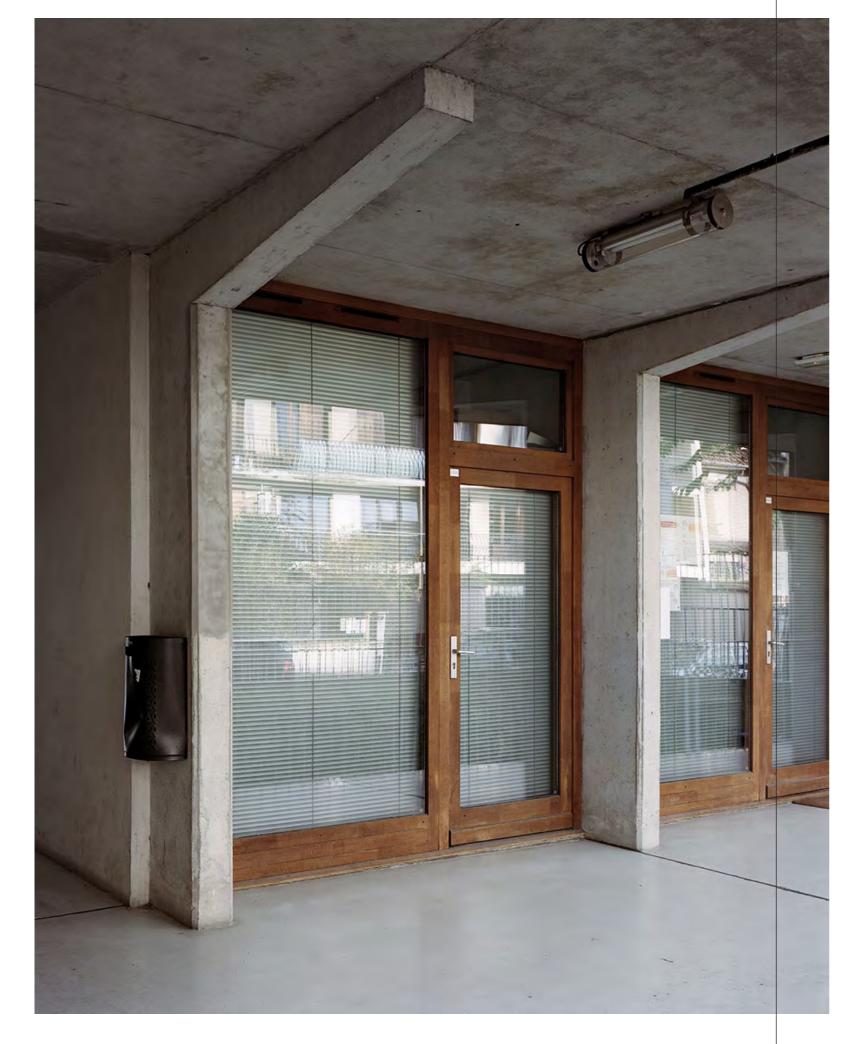

## Conversion of an office building into a 107-units students housing

To realise this office building conversion, the existing structure was stripped of its facade and simplified to reveal two distinct volumes composed of thin slabs and posts. The building now has a visual transparency that creates a relationship between the street space and the middle of the block. The facades are visually structured by the framework of the posts, into which the living units are inserted. The connection of the exterior circulations to the structure optimises surface area by removing all central circulations and entirely freeing the existing slabs for the student accommodation. The passageways provide access to both the student's accommodation and the exterior spaces, extending the living units and becoming their natural continuity.