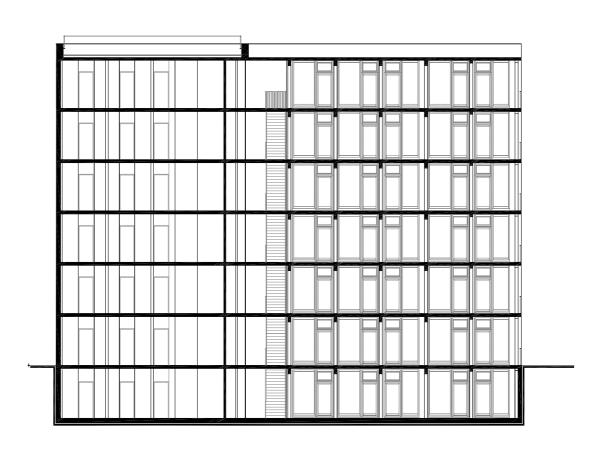

## Conversion of an office building into a 107-units students housing

To realise this office building conversion, the existing structure was stripped of its facade and simplified to reveal two distinct volumes composed of thin slabs and posts. The building now has a visual transparency that creates a relationship between the street space and the middle of the block. The facades are visually structured by the framework of the posts, into which the living units are inserted. The connection of the exterior circulations to the structure optimises surface area by removing all central circulations and entirely freeing the existing slabs for the student accommodation. The passageways provide access to both the student's accommodation and the exterior spaces, extending the living units and becoming their natural continuity.

10 Students housing in Arcueil TVK 11 Students housing in Arcueil TVK

Longitudinal section

15

Students housing in Arcueil TVK

18 Students housing in Arcueil TVK 19 Students housing in Arcueil TVK