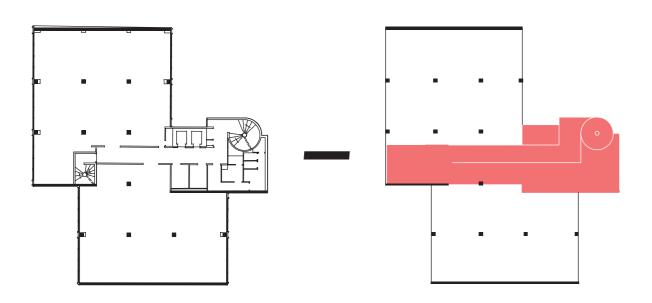

## Conversion of an office building into a 107-units students housing

To realise this office building conversion, the existing structure was stripped of its facade and simplified to reveal two distinct volumes composed of thin slabs and posts. The building now has a visual transparency that creates a relationship between the street space and the middle of the block. The facades are visually structured by the framework of the posts, into which the living units are inserted. The connection of the exterior circulations to the structure optimises surface area by removing all central circulations and entirely freeing the existing slabs for the student accommodation. The passageways provide access to both the student's accommodation and the exterior spaces, extending the living units and becoming their natural continuity.