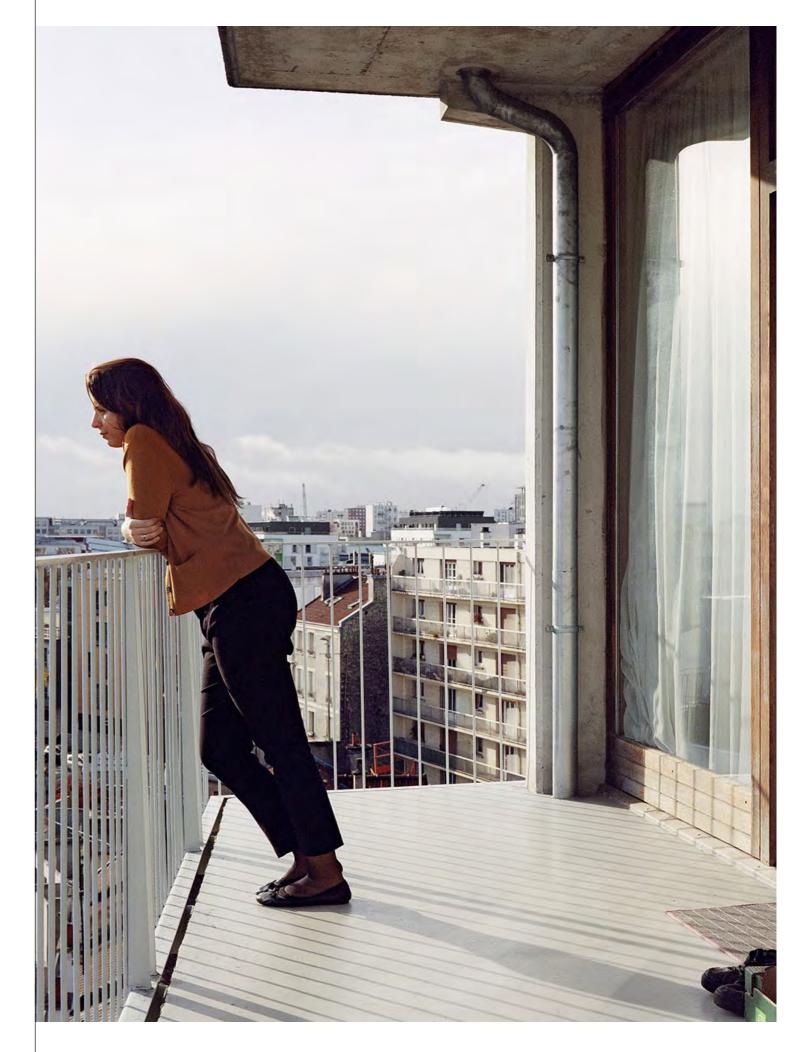

## Conversion of an office building into a 107-units students housing

To realise this office building conversion, the existing structure was stripped of its facade and simplified to reveal two distinct volumes composed of thin slabs and posts. The building now has a visual transparency that creates a relationship between the street space and the middle of the block. The facades are visually structured by the framework of the posts, into which the living units are inserted. The connection of the exterior circulations to the structure optimises surface area by removing all central circulations and entirely freeing the existing slabs for the student accommodation. The passageways provide access to both the student's accommodation and the exterior spaces, extending the living units and becoming their natural continuity.