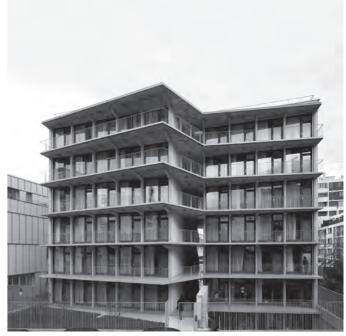

## Conversion of an office building into a 107-units students housing

To realise this office building conversion, the existing structure was stripped of its facade and simplified to reveal two distinct volumes composed of thin slabs and posts. The building now has a visual transparency that creates a relationship between the street space and the middle of the block. The facades are visually structured by the framework of the posts, into which the living units are inserted. The connection of the exterior circulations to the structure optimises surface area by removing all central circulations and entirely freeing the existing slabs for the student accommodation. The passageways provide access to both the student's accommodation and the exterior spaces, extending the living units and becoming their natural continuity.