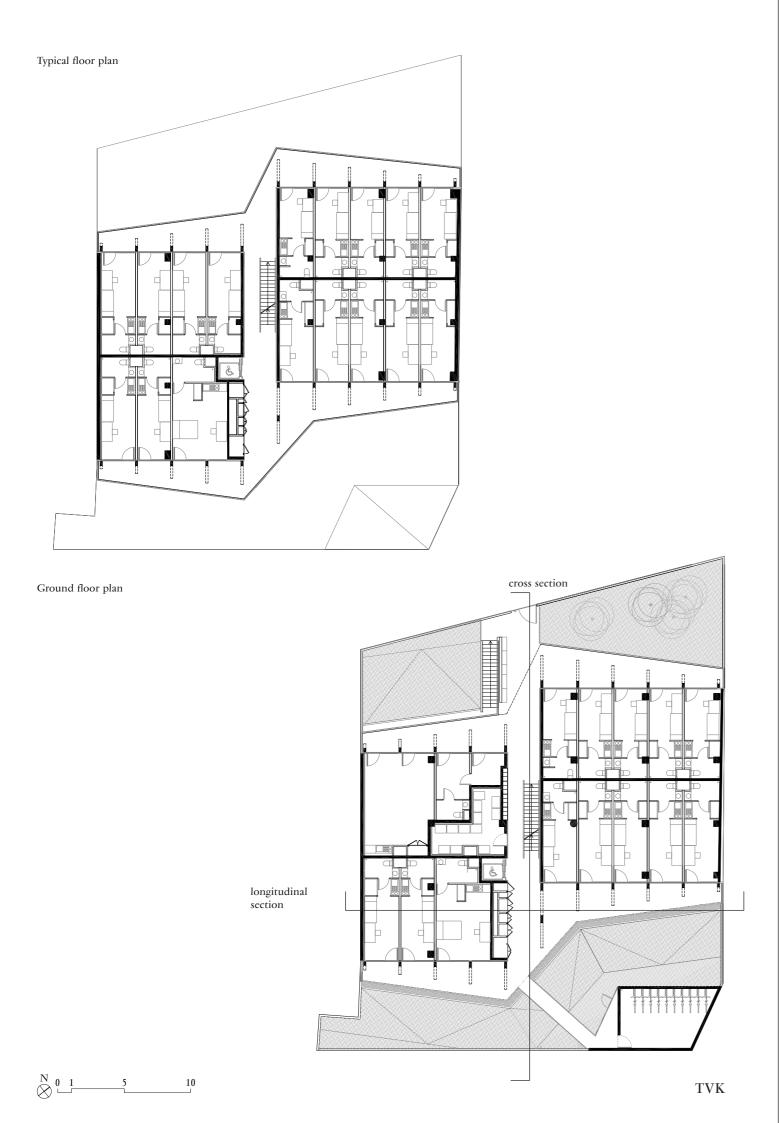

## Conversion of an office building into a 107-units students housing

To realise this office building conversion, the existing structure was stripped of its facade and simplified to reveal two distinct volumes composed of thin slabs and posts. The building now has a visual transparency that creates a relationship between the street space and the middle of the block. The facades are visually structured by the framework of the posts, into which the living units are inserted. The connection of the exterior circulations to the structure optimises surface area by removing all central circulations and entirely freeing the existing slabs for the student accommodation. The passageways provide access to both the student's accommodation and the exterior spaces, extending the living units and becoming their natural continuity.

10 Students housing in Arcueil TVK 11 Students housing in Arcueil TVK

Longitudinal section

15

Students housing in Arcueil TVK

18 Students housing in Arcueil TVK 19 Students housing in Arcueil TVK