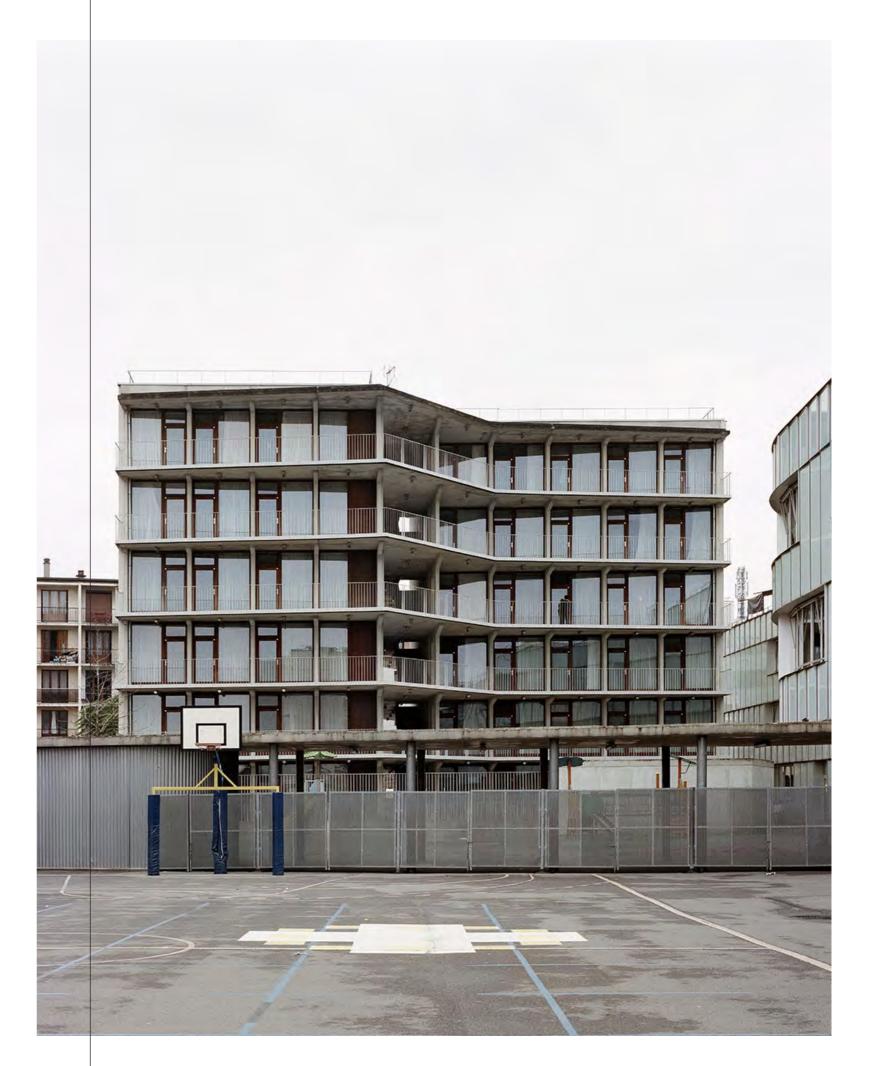

## Conversion of an office building into a 107-units students housing

To realise this office building conversion, the existing structure was stripped of its facade and simplified to reveal two distinct volumes composed of thin slabs and posts. The building now has a visual transparency that creates a relationship between the street space and the middle of the block. The facades are visually structured by the framework of the posts, into which the living units are inserted. The connection of the exterior circulations to the structure optimises surface area by removing all central circulations and entirely freeing the existing slabs for the student accommodation. The passageways provide access to both the student's accommodation and the exterior spaces, extending the living units and becoming their natural continuity.