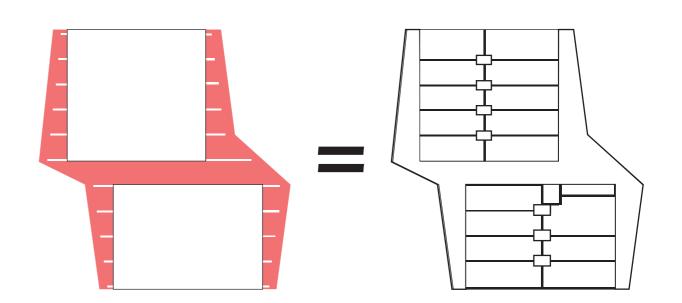

## Conversion of an office building into a 107-units students housing

To realise this office building conversion, the existing structure was stripped of its facade and simplified to reveal two distinct volumes composed of thin slabs and posts. The building now has a visual transparency that creates a relationship between the street space and the middle of the block. The facades are visually structured by the framework of the posts, into which the living units are inserted. The connection of the exterior circulations to the structure optimises surface area by removing all central circulations and entirely freeing the existing slabs for the student accommodation. The passageways provide access to both the student's accommodation and the exterior spaces, extending the living units and becoming their natural continuity.