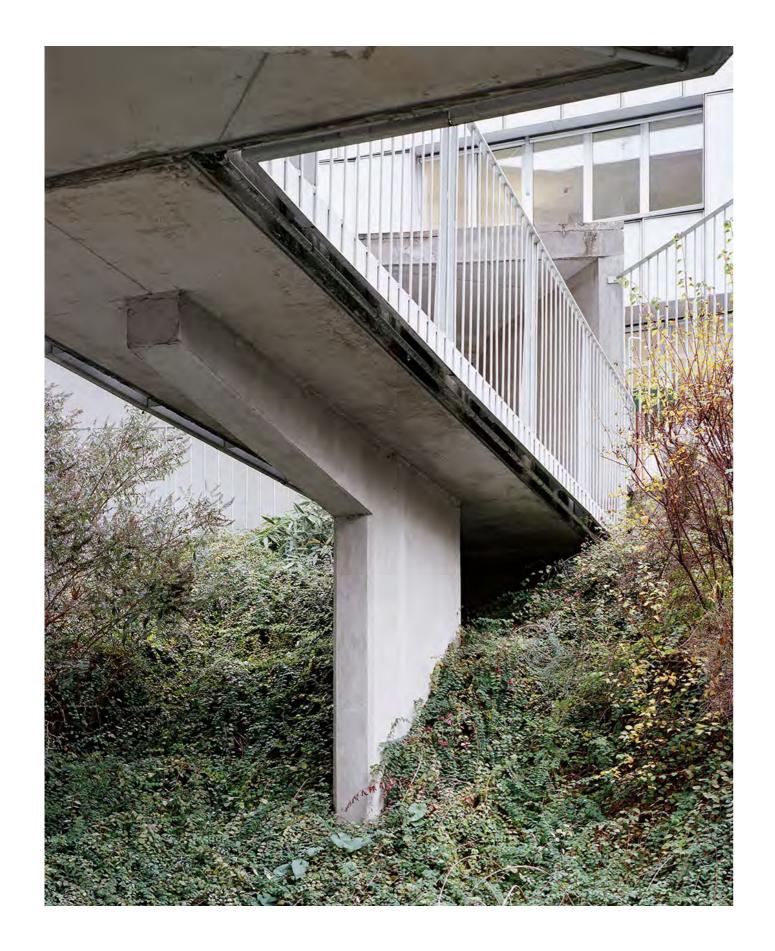

## Conversion of an office building into a 107-units students housing

To realise this office building conversion, the existing structure was stripped of its facade and simplified to reveal two distinct volumes composed of thin slabs and posts. The building now has a visual transparency that creates a relationship between the street space and the middle of the block. The facades are visually structured by the framework of the posts, into which the living units are inserted. The connection of the exterior circulations to the structure optimises surface area by removing all central circulations and entirely freeing the existing slabs for the student accommodation. The passageways provide access to both the student's accommodation and the exterior spaces, extending the living units and becoming their natural continuity.