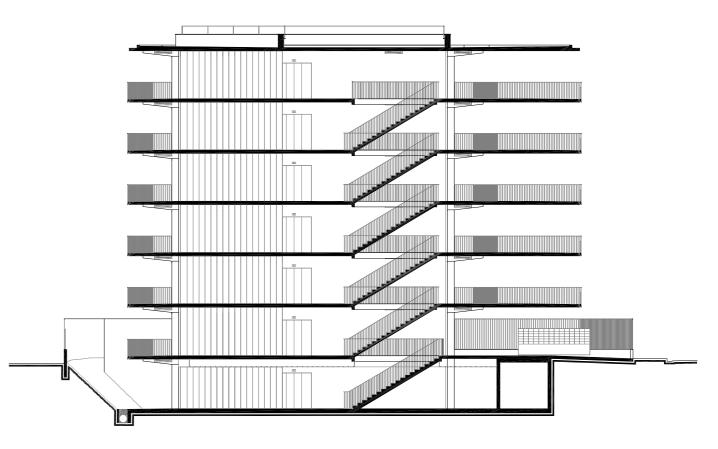

## Conversion of an office building into a 107-units students housing

To realise this office building conversion, the existing structure was stripped of its facade and simplified to reveal two distinct volumes composed of thin slabs and posts. The building now has a visual transparency that creates a relationship between the street space and the middle of the block. The facades are visually structured by the framework of the posts, into which the living units are inserted. The connection of the exterior circulations to the structure optimises surface area by removing all central circulations and entirely freeing the existing slabs for the student accommodation. The passageways provide access to both the student's accommodation and the exterior spaces, extending the living units and becoming their natural continuity.

10 Students housing in Arcueil TVK 11 Students housing in Arcueil TVK

Longitudinal section

15

Students housing in Arcueil TVK

18 Students housing in Arcueil TVK 19 Students housing in Arcueil TVK