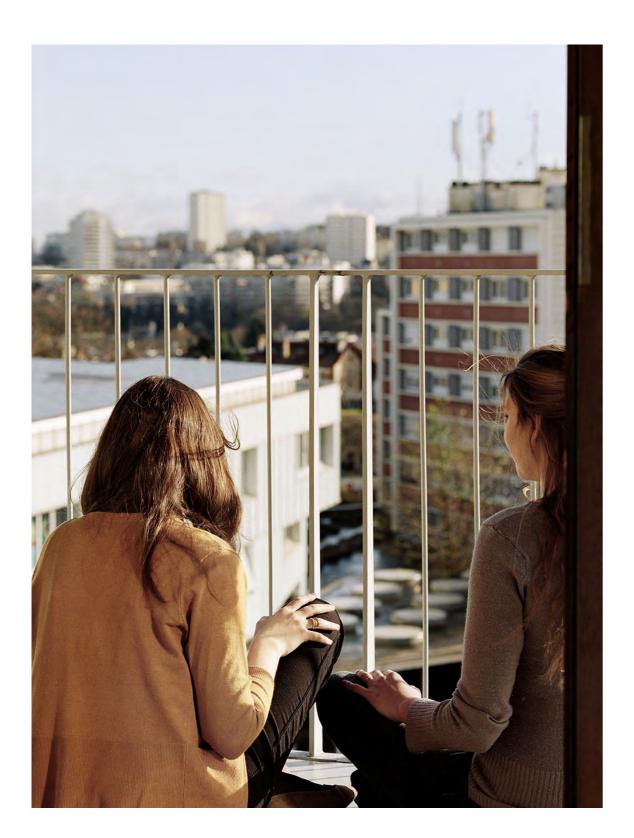

## Conversion of an office building into a 107-units students housing

To realise this office building conversion, the existing structure was stripped of its facade and simplified to reveal two distinct volumes composed of thin slabs and posts. The building now has a visual transparency that creates a relationship between the street space and the middle of the block. The facades are visually structured by the framework of the posts, into which the living units are inserted. The connection of the exterior circulations to the structure optimises surface area by removing all central circulations and entirely freeing the existing slabs for the student accommodation. The passageways provide access to both the student's accommodation and the exterior spaces, extending the living units and becoming their natural continuity.