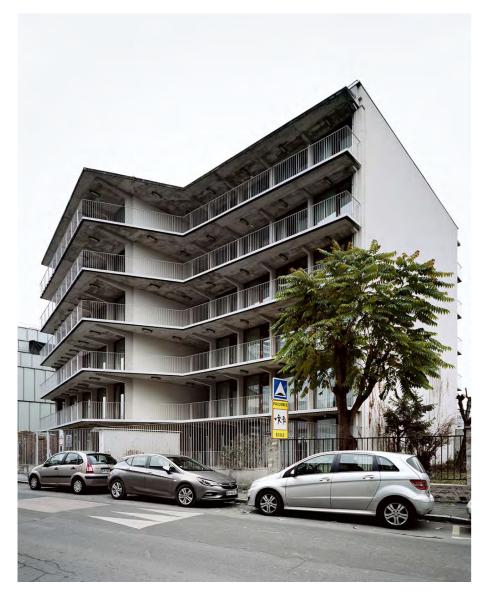

## Conversion of an office building into a 107-units students housing

To realise this office building conversion, the existing structure was stripped of its facade and simplified to reveal two distinct volumes composed of thin slabs and posts. The building now has a visual transparency that creates a relationship between the street space and the middle of the block. The facades are visually structured by the framework of the posts, into which the living units are inserted. The connection of the exterior circulations to the structure optimises surface area by removing all central circulations and entirely freeing the existing slabs for the student accommodation. The passageways provide access to both the student's accommodation and the exterior spaces, extending the living units and becoming their natural continuity.