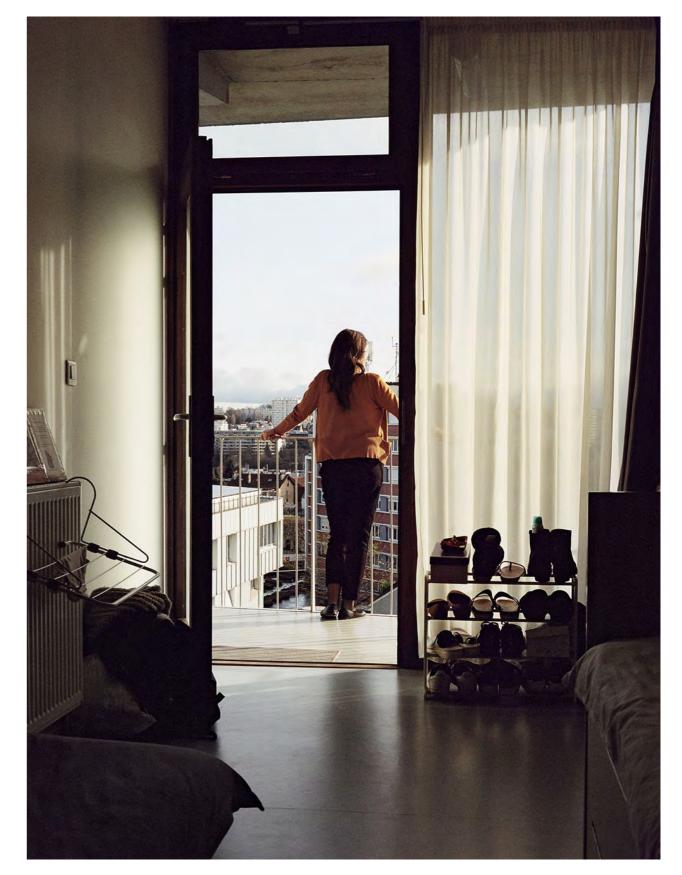

## Conversion of an office building into a 107-units students housing

To realise this office building conversion, the existing structure was stripped of its facade and simplified to reveal two distinct volumes composed of thin slabs and posts. The building now has a visual transparency that creates a relationship between the street space and the middle of the block. The facades are visually structured by the framework of the posts, into which the living units are inserted. The connection of the exterior circulations to the structure optimises surface area by removing all central circulations and entirely freeing the existing slabs for the student accommodation. The passageways provide access to both the student's accommodation and the exterior spaces, extending the living units and becoming their natural continuity.