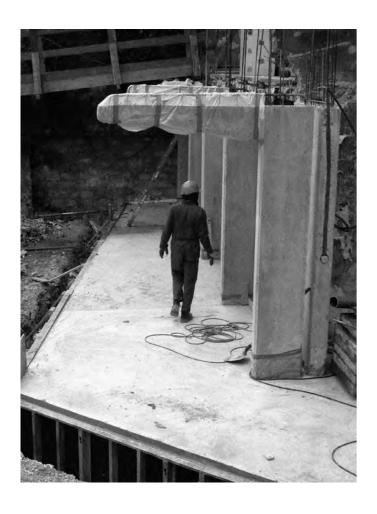

## Conversion of an office building into a 107-units students housing

To realise this office building conversion, the existing structure was stripped of its facade and simplified to reveal two distinct volumes composed of thin slabs and posts. The building now has a visual transparency that creates a relationship between the street space and the middle of the block. The facades are visually structured by the framework of the posts, into which the living units are inserted. The connection of the exterior circulations to the structure optimises surface area by removing all central circulations and entirely freeing the existing slabs for the student accommodation. The passageways provide access to both the student's accommodation and the exterior spaces, extending the living units and becoming their natural continuity.