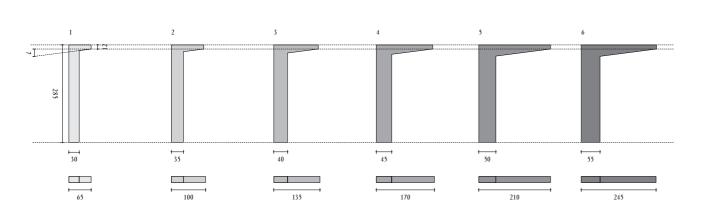

## Conversion of an office building into a 107-units students housing

To realise this office building conversion, the existing structure was stripped of its facade and simplified to reveal two distinct volumes composed of thin slabs and posts. The building now has a visual transparency that creates a relationship between the street space and the middle of the block. The facades are visually structured by the framework of the posts, into which the living units are inserted. The connection of the exterior circulations to the structure optimises surface area by removing all central circulations and entirely freeing the existing slabs for the student accommodation. The passageways provide access to both the student's accommodation and the exterior spaces, extending the living units and becoming their natural continuity.