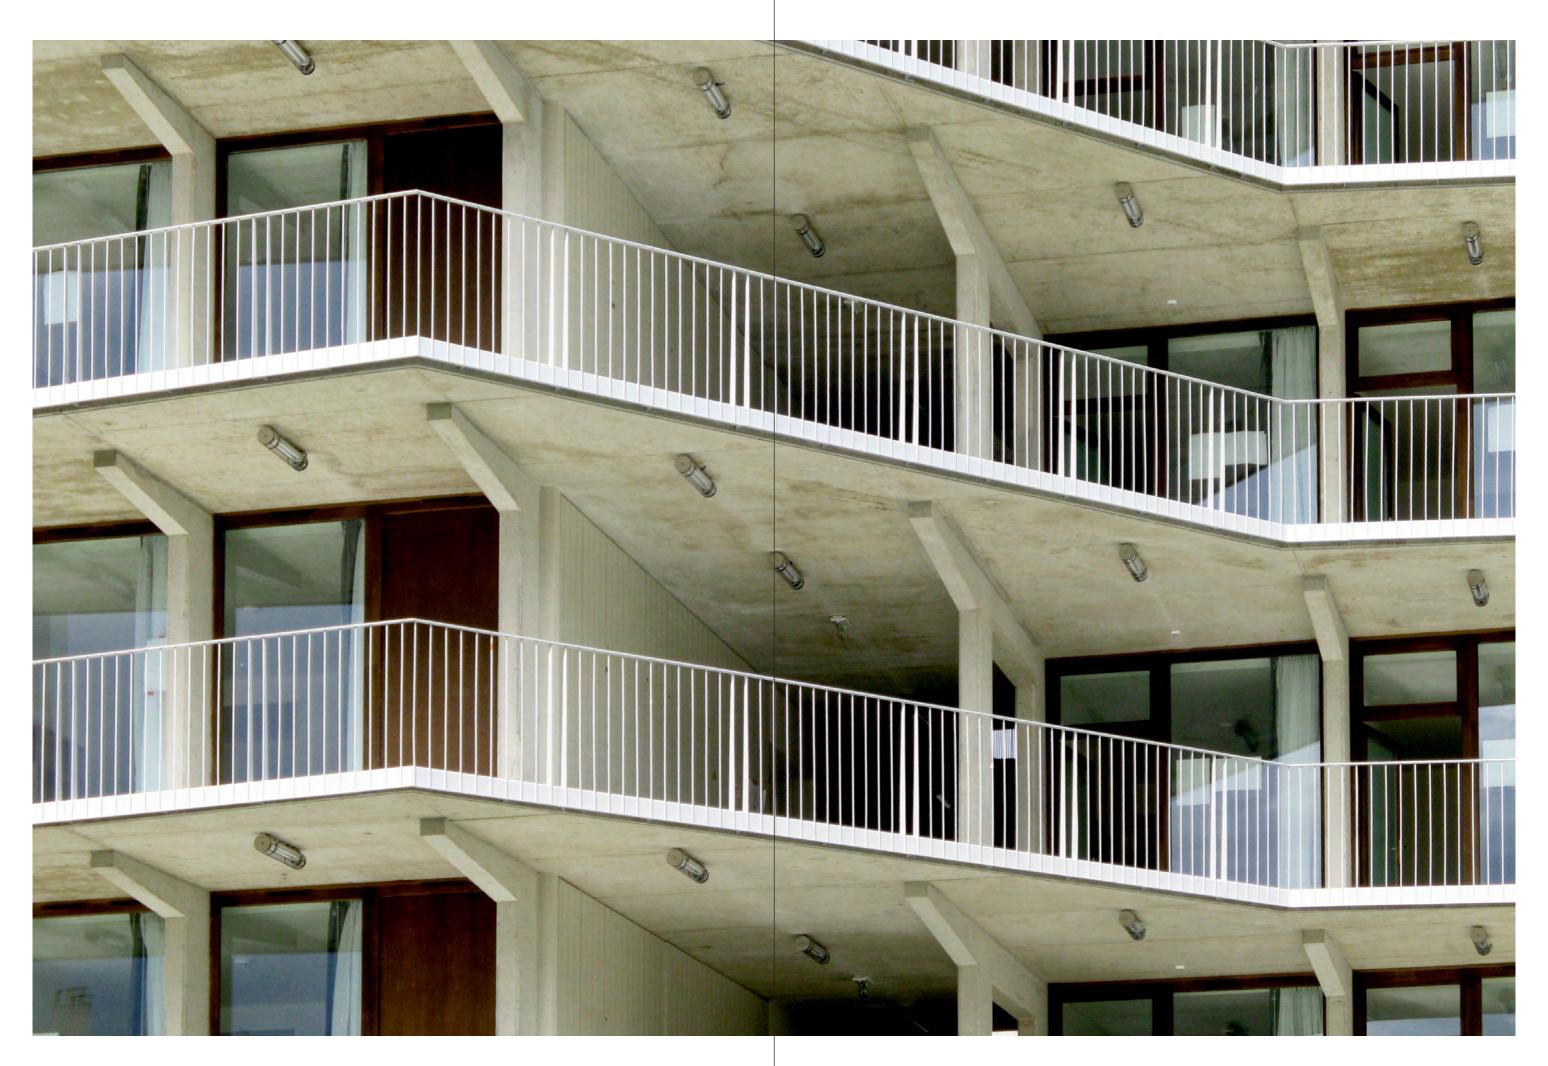

## Conversion of an office building into a 107-units students housing

To realise this office building conversion, the existing structure was stripped of its facade and simplified to reveal two distinct volumes composed of thin slabs and posts. The building now has a visual transparency that creates a relationship between the street space and the middle of the block. The facades are visually structured by the framework of the posts, into which the living units are inserted. The connection of the exterior circulations to the structure optimises surface area by removing all central circulations and entirely freeing the existing slabs for the student accommodation. The passageways provide access to both the student's accommodation and the exterior spaces, extending the living units and becoming their natural continuity.