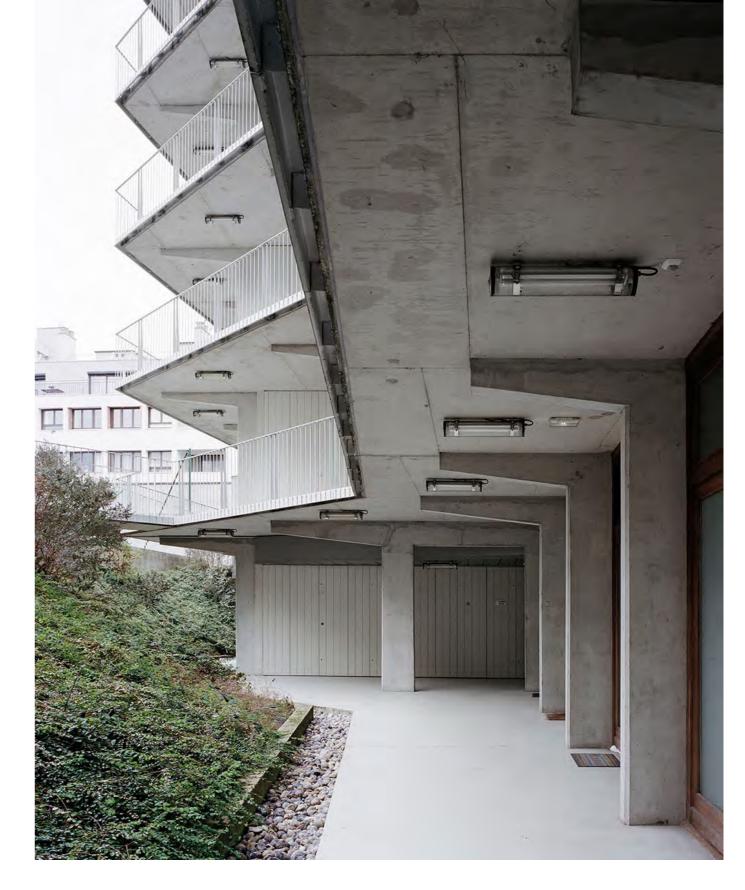

## Conversion of an office building into a 107-units students housing

To realise this office building conversion, the existing structure was stripped of its facade and simplified to reveal two distinct volumes composed of thin slabs and posts. The building now has a visual transparency that creates a relationship between the street space and the middle of the block. The facades are visually structured by the framework of the posts, into which the living units are inserted. The connection of the exterior circulations to the structure optimises surface area by removing all central circulations and entirely freeing the existing slabs for the student accommodation. The passageways provide access to both the student's accommodation and the exterior spaces, extending the living units and becoming their natural continuity.